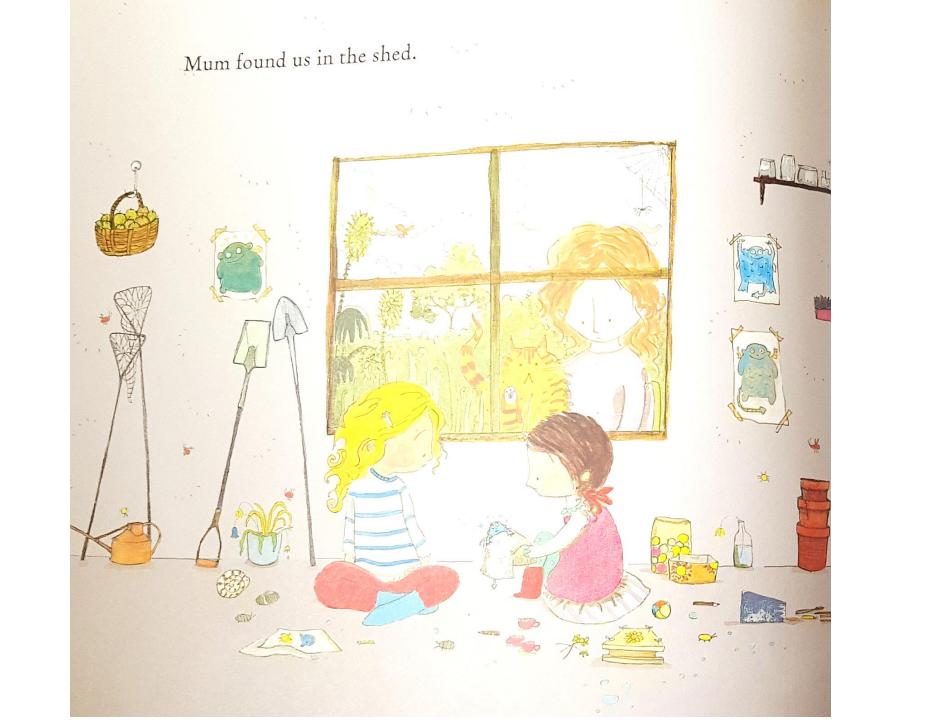

He wouldn't touch his cake crumbs. We gave him all sorts, but he spat them out.

We wanted to ask Mum for help, but we daren't.

Because of Annie.

Chrissy wouldn't say why we were crying.

We'd promised not to tell, but I blabbed.

Mum wasn't angry, though.

When she saw who was in the bucket, she smiled and her eyes went misty.

She said she hadn't seen a Bog Baby since she was little.

Please make him better, we cried.
We love him so much.