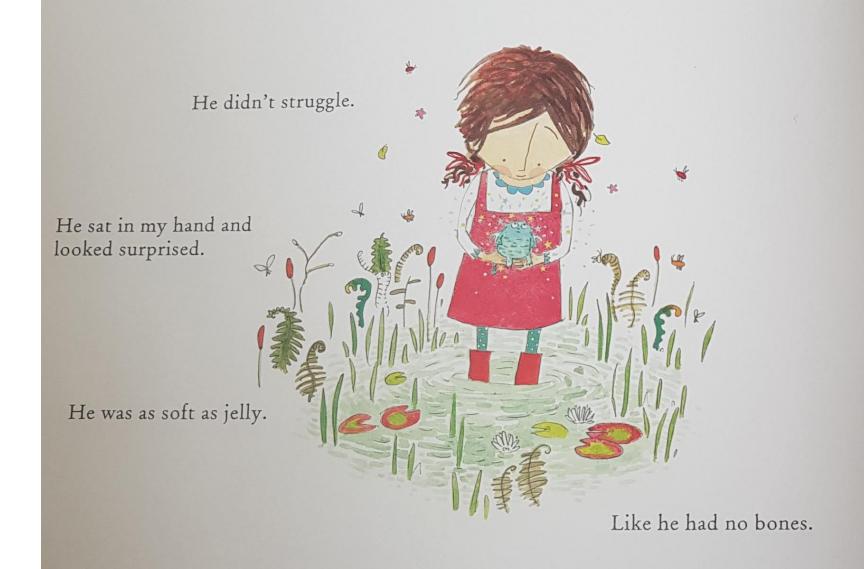

We caught a Bog Baby.

That's when I fished him out.

When we stroked him, he flapped his wings.

They were no bigger than daisy petals.

They seemed too small for him to fly.

Chrissy said he might be able to fly if we *blew* on his wings.