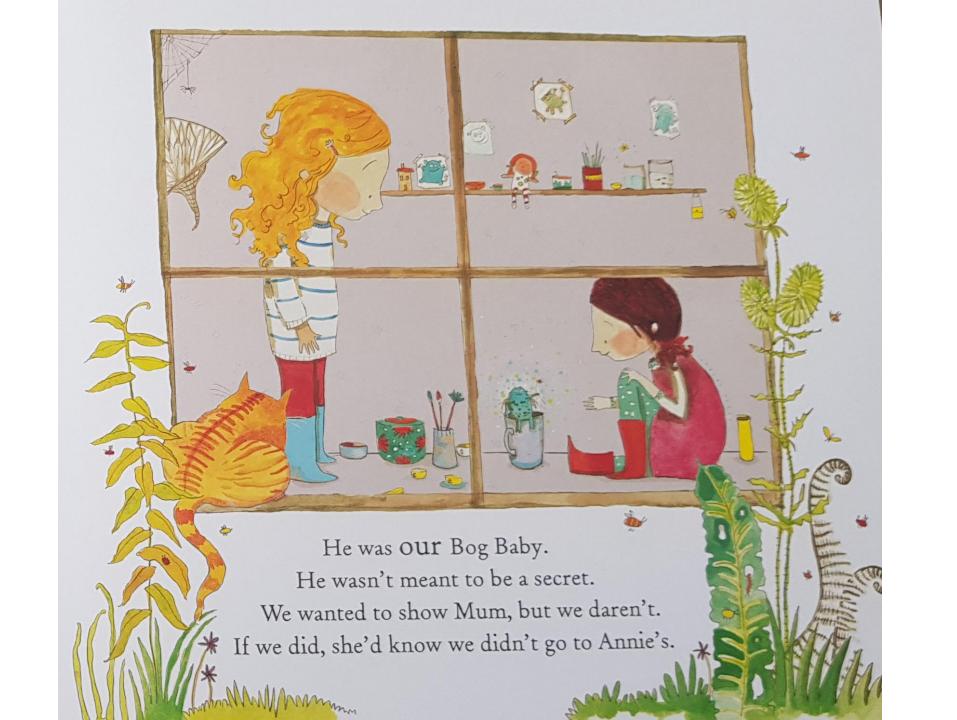

He wouldn't touch his cake crumbs. We gave him all sorts, but he spat them out.

We wanted to ask Mum for help, but we daren't.

Because of Annie.

Chrissy wouldn't say why we were crying.

We'd promised not to tell, but I blabbed.