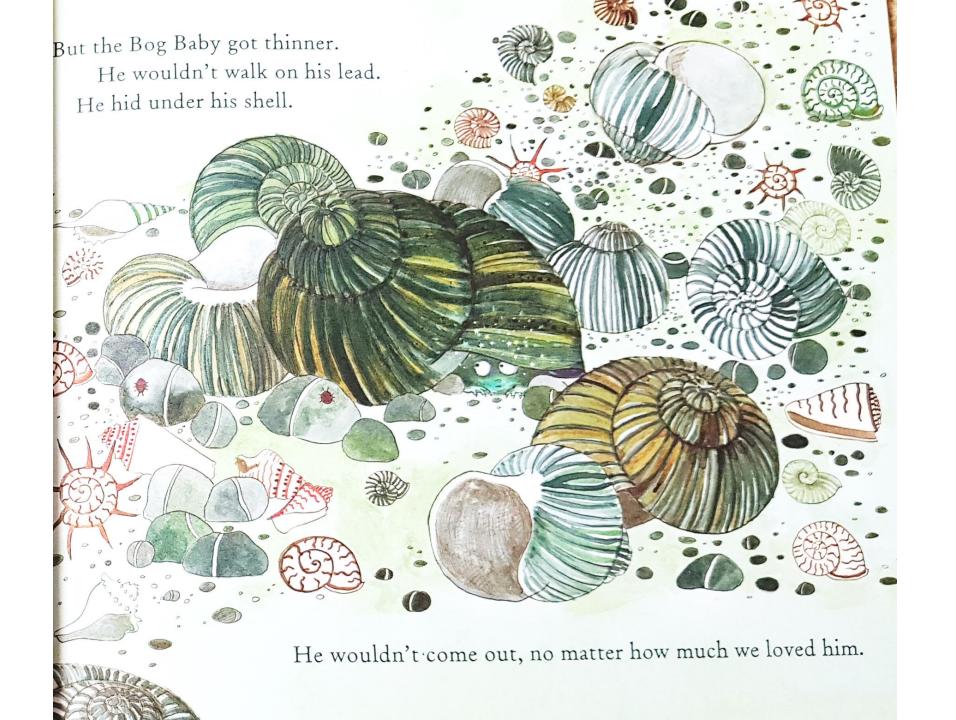

In the afternoon, he slept in his tub on a piece of damp cotton wool.

We took great care of our Bog Baby.
At least, we tried. But he got sick.

He didn't jump up and down any more.

He went pale and his wings drooped.

He wouldn't touch his cake crumbs. We gave him all sorts, but he spat them out.

We wanted to ask Mum for help, but we daren't.

Because of Annie.

Chrissy wouldn't say why we were crying.

We'd promised not to tell, but I blabbed.