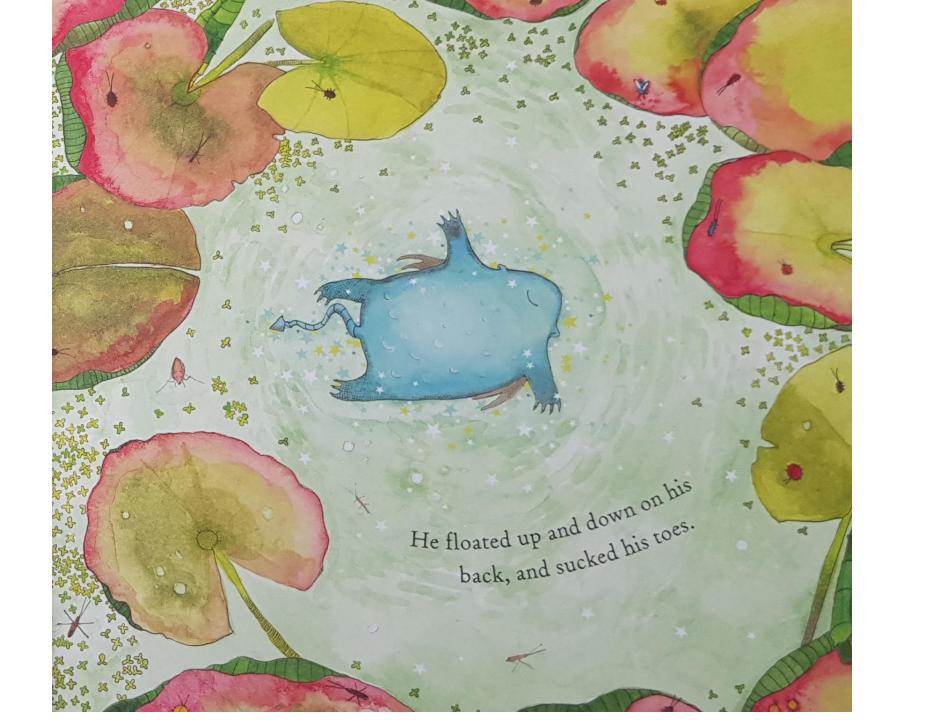

We blew and blew, but all we did was blow him on to the mud. He didn't try to escape. He just sat still with his paws over his eyes.

Our friends loved him too. We sneaked him into school in a margarine tub. When the teacher wasn't looking, he played in the sandpit and the water tray.