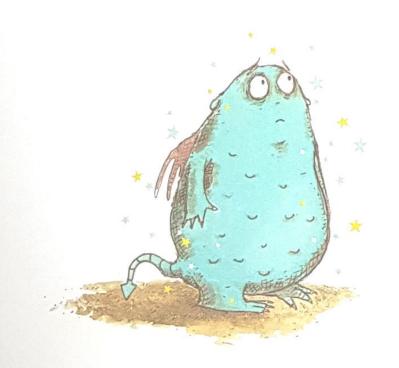

We caught a Bog Baby.

That's when I fished him out.

When we stroked him, he flapped his wings.

They were no bigger than daisy petals.

They seemed too small for him to fly.

Chrissy said he might be able to fly if we *blew* on his wings.

We blew and blew, but all we did was blow him on to the mud. He didn't try to escape. He just sat still with his paws over his eyes.

Our friends loved him too. We sneaked him into school in a margarine tub. When the teacher wasn't looking, he played in the sandpit and the water tray.