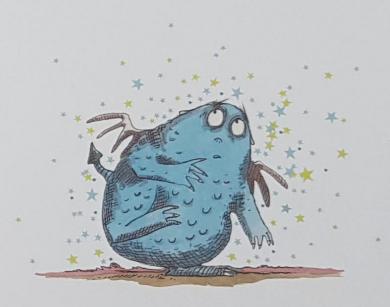

We caught a Bog Baby.

That's when I fished him out.

When we stroked him, he flapped his wings.

They were no bigger than daisy petals.

They seemed too small for him to fly.

Chrissy said he might be able to fly if we *blew* on his wings.