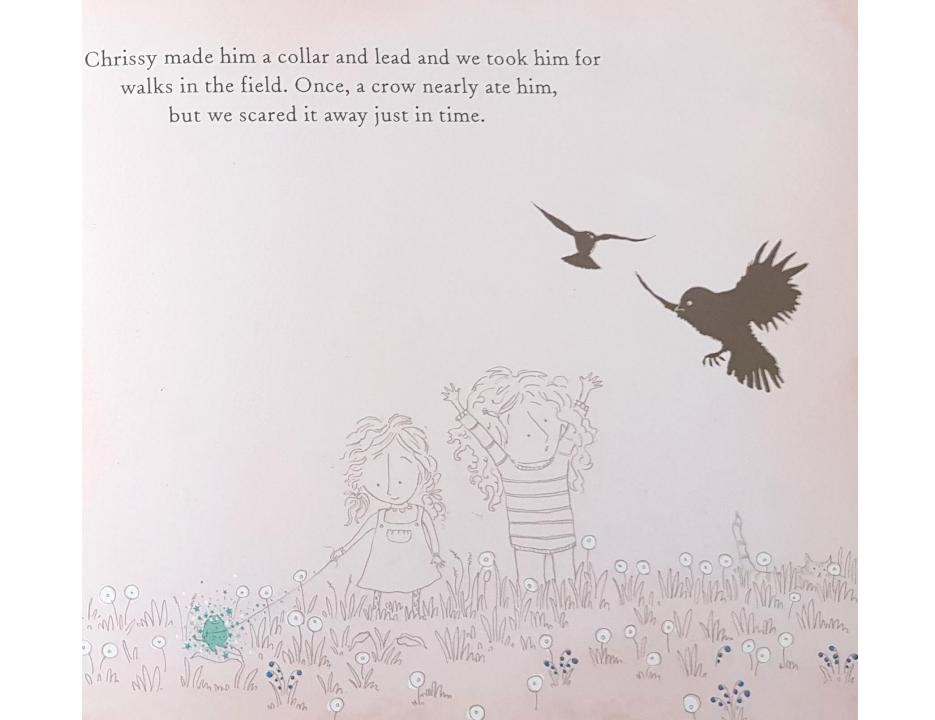

We blew and blew, but all we did was blow him on to the mud. He didn't try to escape. He just sat still with his paws over his eyes.

Our friends loved him too. We sneaked him into school in a margarine tub. When the teacher wasn't looking, he played in the sandpit and the water tray.