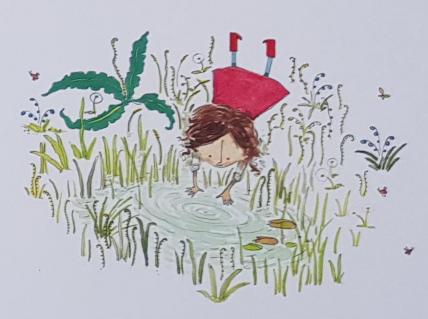

Long ago, when we were little, me and Chrissy did something bad.
We said we were going to Annie's house to play, but we didn't.

We fished

and

fished,

but we didn't catch a newt.

We caught something much better.

We caught a Bog Baby.

That's when I fished him out.

When we stroked him, he flapped his wings.

They were no bigger than daisy petals.

They seemed too small for him to fly.

Chrissy said he might be able to fly if we *blew* on his wings.