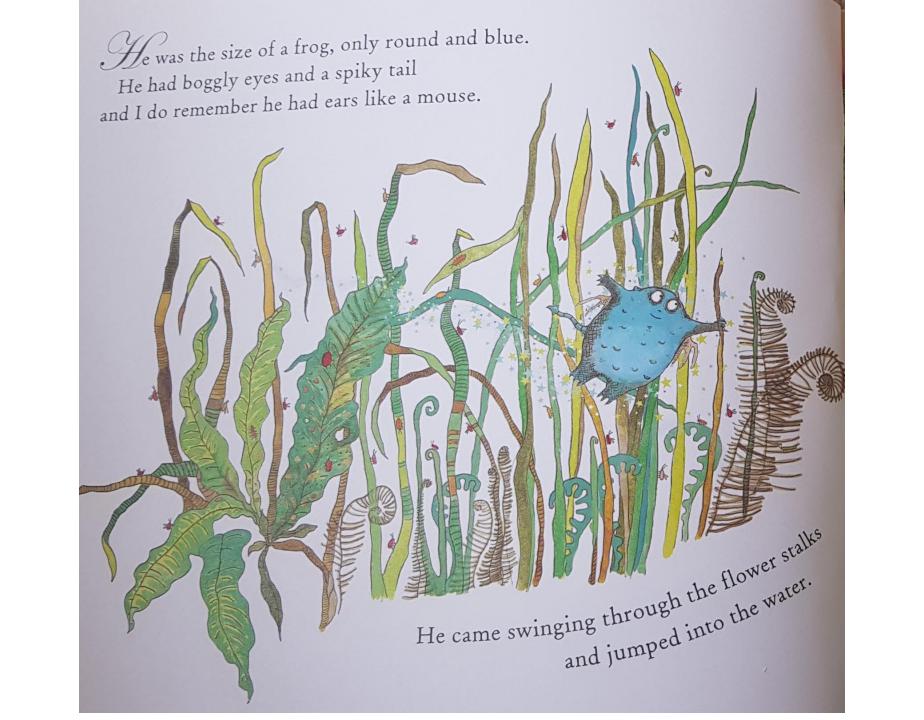

We caught a Bog Baby.

That's when I fished him out.

When we stroked him, he flapped his wings.

They were no bigger than daisy petals.

They seemed too small for him to fly.

Chrissy said he might be able to fly if we *blew* on his wings.