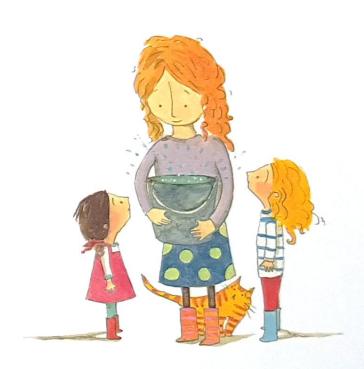

Mum wasn't angry, though.

When she saw who was in the bucket, she smiled and her eyes went misty.

She said she hadn't seen a Bog Baby since she was little.

Please make him better, we cried.
We love him so much.

I know, she said.

But the Bog Baby is a wild thing.

He doesn't belong here.

He isn't meant to eat cake.

Or walk on a lead.

Or sleep in a tub.

We never saw him again.

I think he grew up and had babies of his own.