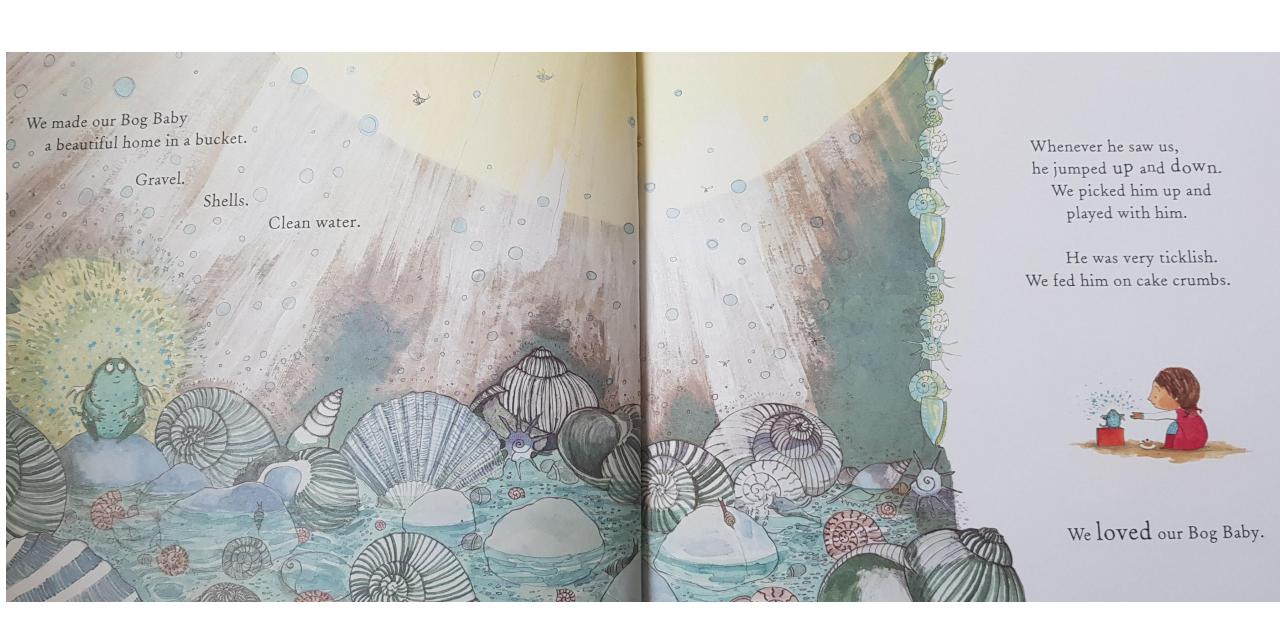

In the afternoon, he slept in his tub on a piece of damp cotton wool.

We took great care of our Bog Baby.
At least, we tried. But he got sick.

He didn't jump up and down any more.

He went pale and his wings drooped.